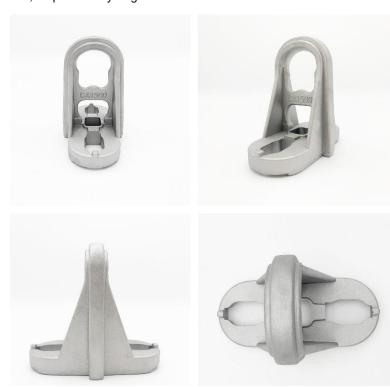

## Overview

Bracket clamp is designed for tension support of ABC cables.Brackets made of aluminum alloy, developed to be used on wooden , metal or concrete poles.

Mostly installed in LV-ABC line with anchor clamps for main cables by two stainless steel band (20mm) or one bolts 14,16 mm diameter.

| Product code | Breaking load(KN) | Material       |
|--------------|-------------------|----------------|
| CA-1500.1    | 15                |                |
| CA-1500      | 15                | aluminum alloy |
| CA-2000      | 20                |                |